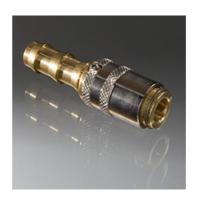

## TKM S OV MM ND

Temp. coupling female w/o valve, with unlock protection

| <b>Properties</b> |                    |
|-------------------|--------------------|
| Connection 1      | Hose connection    |
| O-ring            | Viton, PTFE coated |
| Material          | Brass              |

| Item                 |     |                 |                     |                    |           |                           |                           |
|----------------------|-----|-----------------|---------------------|--------------------|-----------|---------------------------|---------------------------|
| Identification       | DN* | Hose connection | Connector dimension | Operating pressure | SF coup.* | Mineral oil temp.<br>min. | Mineral oil temp.<br>max. |
|                      |     | (mm)            | (mm)                | (bar)              |           | (°C)                      | (°C)                      |
| TKM 09 S OV 10 MM ND | 10  | 10              | 9                   | 15,0               | 3         | -15                       | 150                       |
| TKM 13 S OV 10 MM ND | 10  | 10              | 13                  | 15,0               | 3         | -15                       | 150                       |
| TKM 13 S OV 13 MM ND | 12  | 13              | 13                  | 15,0               | 3         | -15                       | 150                       |