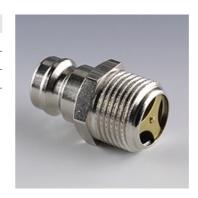

| <b>Properties</b> |                                  |
|-------------------|----------------------------------|
| Connection 1      | BSP external thread, cylindrical |
| Sealing form 1    | thread seal                      |
| Material          | Brass                            |