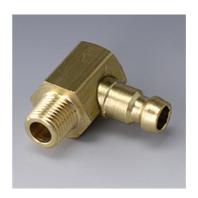

| <b>Properties</b> |                             |  |  |  |
|-------------------|-----------------------------|--|--|--|
| Connection 1      | metric conical outer thread |  |  |  |
| Sealing form 1    | thread seal                 |  |  |  |
| Material          | Brass                       |  |  |  |

## Ordering information

Other pressure and temperature figures available on request.

| Item               |     |                   |                                  |                                  |           |                                   |                                   |    |
|--------------------|-----|-------------------|----------------------------------|----------------------------------|-----------|-----------------------------------|-----------------------------------|----|
| Identification     | DN* | Connecting thread | Connector dimen-<br>sion<br>(mm) | Operating pres-<br>sure<br>(bar) | SF coup.* | Mineral oil temp.<br>min.<br>(°C) | Mineral oil temp.<br>max.<br>(°C) | AF |
| TKS 09 OV 02 HK 90 | 2   | M 10x1            | 9                                | 15,0                             | 3         | -15                               | 150                               | 15 |
| TKS 09 OV 06 HK 90 | 6   | M 14x1,5          | 9                                | 15,0                             | 3         | -15                               | 150                               | 15 |
| TKS 13 OV 06 HK 90 | 6   | M 14x1,5          | 13                               | 15,0                             | 3         | -15                               | 150                               | 17 |