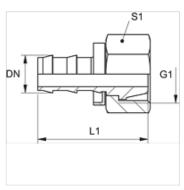

## Note

Undamaged nipples can be reused.

| Item           |    |      |        |            |            |    |
|----------------|----|------|--------|------------|------------|----|
| Identification | DN | Size | Inches | G1         | L1<br>(mm) | S1 |
| ND 06 AB       | 6  | 4    | 1/4"   | G 1/4" -19 | 33,0       | 17 |
| ND 10 AB       | 10 | 6    | 3/8"   | G 3/8" -19 | 37,0       | 19 |
| ND 13 AB       | 12 | 8    | 1/2"   | G 1/2" -14 | 42,0       | 27 |
| ND 16 AB       | 16 | 10   | 5/8"   | G 5/8" -14 | 53,0       | 30 |
| ND 20 AB       | 19 | 12   | 3/4"   | G 3/4" -14 | 58,0       | 32 |
| ND 25 AB       | 25 | 16   | 1"     | G 1" -11   | 57,0       | 41 |