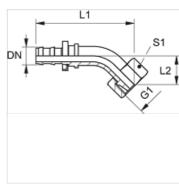

## Note

Undamaged nipples can be reused.

| Item           |    |      |        |            |            |            |    |
|----------------|----|------|--------|------------|------------|------------|----|
| Identification | DN | Size | Inches | G1         | L1<br>(mm) | L2<br>(mm) | S1 |
| ND 06 AB 45    | 6  | 4    | 1/4"   | G 1/4" -19 | 51,0       | 16,0       | 17 |
| ND 10 AB 45    | 10 | 6    | 3/8"   | G 3/8" -19 | 58,0       | 18,0       | 19 |
| ND 13 AB 45    | 12 | 8    | 1/2"   | G 1/2" -14 | 68,0       | 19,0       | 27 |
| ND 16 AB 45    | 16 | 10   | 5/8"   | G 5/8" -14 | 81,0       | 21,0       | 30 |