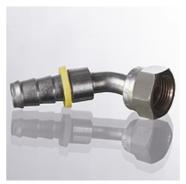

| Properties     |                       |  |  |  |
|----------------|-----------------------|--|--|--|
| Connection 1   | BSP nut thread        |  |  |  |
| Sealing form 1 | 60° outer cone        |  |  |  |
| Short code     | DKR                   |  |  |  |
| Standard       | ISO 8434-6<br>BS 5200 |  |  |  |
| Material       | Steel                 |  |  |  |
| Surface        | electro galvanised    |  |  |  |

## Note

Undamaged nipples can be reused.

| Item           |    |      |        |            |            |            |    |
|----------------|----|------|--------|------------|------------|------------|----|
| Identification | DN | Size | Inches | G1         | L1<br>(mm) | L2<br>(mm) | S1 |
| ND 06 AB 45    | 6  | 4    | 1/4"   | G 1/4" -19 | 51,0       | 16,0       | 17 |
| ND 10 AB 45    | 10 | 6    | 3/8"   | G 3/8" -19 | 58,0       | 18,0       | 19 |
| ND 13 AB 45    | 12 | 8    | 1/2"   | G 1/2" -14 | 68,0       | 19,0       | 27 |
| ND 16 AB 45    | 16 | 10   | 5/8"   | G 5/8" -14 | 81,0       | 21,0       | 30 |