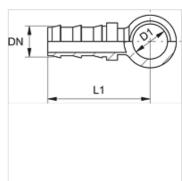

## Note

Undamaged nipples can be reused.

| Item           |    |      |        |            |                  |            |
|----------------|----|------|--------|------------|------------------|------------|
| Identification | DN | Size | Inches | D1<br>(mm) | for hollow screw | L1<br>(mm) |
| ND 06 B 02     | 6  | 4    | 1/4"   | 8,1        | M 8              | 36,0       |
| ND 06 B 04     | 6  | 4    | 1/4"   | 10,1       | M 10             | 38,0       |
| ND 06 B        | 6  | 4    | 1/4"   | 12,1       | M 12             | 40,0       |
| ND 06 B 08     | 6  | 4    | 1/4"   | 14,1       | M 14             | 42,0       |
| ND 10 B 06     | 10 | 6    | 3/8"   | 12,1       | M 12             | 44,0       |
| ND 10 B 08     | 10 | 6    | 3/8"   | 14,1       | M 14             | 47,0       |
| ND 10 B        | 10 | 6    | 3/8"   | 16,1       | M 16             | 49,0       |
| ND 13 B 08     | 12 | 8    | 1/2"   | 14,1       | M 14             | 51,0       |
| ND 13 B 16     | 12 | 8    | 1/2"   | 22,1       | M 22             | 58,0       |
| ND 16 B        | 16 | 10   | 5/8"   | 22,1       | M 22             | 68,0       |