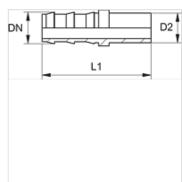

## Note

Undamaged nipples can be reused.

Final cutting ring assembly must be carried out in the hardened pre-assembly socket (VOM...).

Do not use for new designs; for ND...FL we recommend: ND...AOL.

| Item           |    |      |        |        |            |            |  |
|----------------|----|------|--------|--------|------------|------------|--|
| Identification | DN | Size | Inches | Series | D2<br>(mm) | L1<br>(mm) |  |
| ND 06 FL 04    | 6  | 4    | 1/4"   | L      | 6,0        | 44,0       |  |
| ND 06 FL       | 6  | 4    | 1/4"   | L      | 8,0        | 44,0       |  |
| ND 10 FL 08    | 10 | 6    | 3/8"   | L      | 10,0       | 49,0       |  |
| ND 10 FL       | 10 | 6    | 3/8"   | L      | 12,0       | 49,0       |  |
| ND 13 FL 10    | 12 | 8    | 1/2"   | L      | 12,0       | 54,0       |  |
| ND 13 FL       | 12 | 8    | 1/2"   | L      | 15,0       | 55,0       |  |
| ND 16 FL       | 16 | 10   | 5/8"   | L      | 18,0       | 67,0       |  |
| ND 20 FL       | 19 | 12   | 3/4"   | L      | 22,0       | 69,0       |  |
| ND 06 FS       | 6  | 4    | 1/4"   | S      | 10,0       | -          |  |