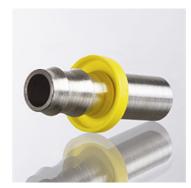

## ND FL / ND FS

Plug-in nipple, BEL / BES

| Properties     |                         |  |  |  |
|----------------|-------------------------|--|--|--|
| Connection 1   | Pipe sockets            |  |  |  |
| Sealing form 1 | Cutting ring connection |  |  |  |
| Short code     | BEL / BES               |  |  |  |
| Standard       | ISO 8434-1              |  |  |  |
| Material       | Steel                   |  |  |  |
| Surface        | electro galvanised      |  |  |  |

## Note

Undamaged nipples can be reused.

Final cutting ring assembly must be carried out in the hardened pre-assembly socket (VOM...).

Do not use for new designs; for ND...FL we recommend: ND...AOL.

| Item           |    |      |        |        |            |            |  |
|----------------|----|------|--------|--------|------------|------------|--|
| Identification | DN | Size | Inches | Series | D2<br>(mm) | L1<br>(mm) |  |
| ND 06 FL 04    | 6  | 4    | 1/4"   | L      | 6,0        | 44,0       |  |
| ND 06 FL       | 6  | 4    | 1/4"   | L      | 8,0        | 44,0       |  |
| ND 10 FL 08    | 10 | 6    | 3/8"   | L      | 10,0       | 49,0       |  |
| ND 10 FL       | 10 | 6    | 3/8"   | L      | 12,0       | 49,0       |  |
| ND 13 FL 10    | 12 | 8    | 1/2"   | L      | 12,0       | 54,0       |  |
| ND 13 FL       | 12 | 8    | 1/2"   | L      | 15,0       | 55,0       |  |
| ND 16 FL       | 16 | 10   | 5/8"   | L      | 18,0       | 67,0       |  |
| ND 20 FL       | 19 | 12   | 3/4"   | L      | 22,0       | 69,0       |  |
| ND 06 FS       | 6  | 4    | 1/4"   | S      | 10,0       | -          |  |