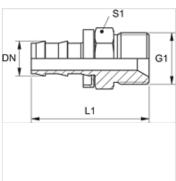

## Note

Undamaged nipples can be reused.

| Item           |    |      |        |            |            |    |
|----------------|----|------|--------|------------|------------|----|
| Identification | DN | Size | Inches | G1         | L1<br>(mm) | S1 |
| ND 06 HB 02    | 6  | 4    | 1/4"   | G 1/8" -28 | 36,0       | 17 |
| ND 06 HB       | 6  | 4    | 1/4"   | G 1/4" -19 | 41,0       | 19 |
| ND 10 HB 06    | 10 | 6    | 3/8"   | G 1/4" -19 | 44,0       | 19 |
| ND 10 HB       | 10 | 6    | 3/8"   | G 3/8" -19 | 45,0       | 22 |
| ND 13 HB       | 12 | 8    | 1/2"   | G 1/2" -14 | 53,0       | 27 |
| ND 16 HB 13    | 16 | 10   | 5/8"   | G 1/2" -14 | -          | -  |
| ND 16 HB       | 16 | 10   | 5/8"   | G 5/8" -14 | 65,0       | 30 |
| ND 20 HB       | 19 | 12   | 3/4"   | G 3/4" -14 | 65,0       | 32 |