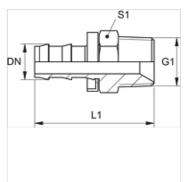

## Note

Undamaged nipples can be reused.

| Item           |    |      |        |              |            |    |  |
|----------------|----|------|--------|--------------|------------|----|--|
| Identification | DN | Size | Inches | G1           | L1<br>(mm) | S1 |  |
| ND 06 HN 02    | 6  | 4    | 1/4"   | 1/8" -27 NPT | 35,0       | 12 |  |
| ND 06 HN       | 6  | 4    | 1/4"   | 1/4" -18 NPT | 40,0       | 14 |  |
| ND 10 HN 06    | 10 | 6    | 3/8"   | 1/4" -18 NPT | 45,0       | 14 |  |
| ND 10 HN       | 10 | 6    | 3/8"   | 3/8" -18 NPT | 45,0       | 22 |  |
| ND 10 HN 13    | 10 | 6    | 3/8"   | 1/2" -14 NPT | 52,0       | 22 |  |
| ND 13 HN 10    | 12 | 8    | 1/2"   | 3/8" -18 NPT | 49,0       | 22 |  |
| ND 13 HN       | 12 | 8    | 1/2"   | 1/2" -14 NPT | 55,0       | 22 |  |
| ND 16 HN 13    | 16 | 10   | 5/8"   | 1/2" -14 NPT | 66,0       | 22 |  |
| ND 20 HN       | 19 | 12   | 3/4"   | 3/4" -14 NPT | 66,0       | 32 |  |