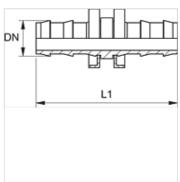

## Note

Undamaged nipples can be reused.

| Item           |    |      |        |            |  |
|----------------|----|------|--------|------------|--|
| Identification | DN | Size | Inches | L1<br>(mm) |  |
| ND 06 VB       | 6  | 4    | 1/4"   | 45,0       |  |
| ND 10 VB       | 10 | 6    | 3/8"   | 54,0       |  |
| ND 13 VB       | 12 | 8    | 1/2"   | 64,0       |  |
| ND 16 VB       | 16 | 10   | 5/8"   | 84,0       |  |
| ND 20 VB       | 19 | 12   | 3/4"   | 84,0       |  |