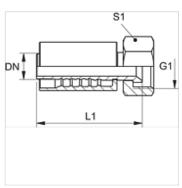

## Description

Reinforced design for extreme loads, e.g. use in hammers.

| Item           |    |      |        |                    |                |            |    |
|----------------|----|------|--------|--------------------|----------------|------------|----|
| Identification | DN | Size | Inches | Operating pressure | G1             | L1<br>(mm) | S1 |
| PA 720 AJ H    | 19 | 12   | 3/4"   | 345,0              | 1.1/16" -12 UN | 91,5       | 32 |
| PA 725 AJ H    | 25 | 16   | 1"     | 275,0              | 1.5/16" -12 UN | 98,2       | 41 |
| PA 725 AJ 32 H | 25 | 16   | 1"     | 200,0              | 1.5/8" -12 UN  | 111,0      | 50 |
| PA 532 AJ AH   | 31 | 20   | 1.1/4" | 200,0              | 1.5/8" -12 UN  | -          | -  |