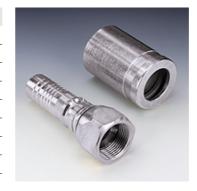

## **PA 500 AJ A H**

Swage fitting, DKJ

| Properties         |                                      |  |  |  |  |
|--------------------|--------------------------------------|--|--|--|--|
| Application        | Swage fitting for HD 500 hoses       |  |  |  |  |
| Connection 1       | UN/UNF nut threads                   |  |  |  |  |
| Sealing form 1     | 74° inner cone                       |  |  |  |  |
| Short code         | DKJ                                  |  |  |  |  |
| Standard           | ISO 8434-2                           |  |  |  |  |
| Integration        | with pull-out protection (interlock) |  |  |  |  |
| Scope of supply    | Swage nipple + swage ferrule         |  |  |  |  |
| Additional feature | for breaker operation                |  |  |  |  |
| Material           | Steel                                |  |  |  |  |
| Surface            | electro galvanised                   |  |  |  |  |