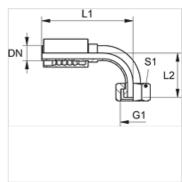

| Item            |    |      |        |                    |                 |            |            |    |  |  |
|-----------------|----|------|--------|--------------------|-----------------|------------|------------|----|--|--|
| Identification  | DN | Size | Inches | Operating pressure | G1              | L1<br>(mm) | L2<br>(mm) | S1 |  |  |
| PA 720 AJF 90   | 19 | 12   | 3/4"   | 413,0              | 1.3/16" -12 UN  | 126,0      | 56,0       | 36 |  |  |
| PA 725 AJF 90   | 25 | 16   | 1"     | 413,0              | 1.7/16" -12 UN  | 157,5      | 68,0       | 41 |  |  |
| PA 532 AJF 90 A | 31 | 20   | 1.1/4" | 275,0              | 1.11/16" -12 UN | 178,0      | 34,0       | 50 |  |  |
| PA 540 AJF 90 A | 38 | 24   | 1.1/2" | 275,0              | 2" -12 UN       | 209,0      | 32,0       | 60 |  |  |