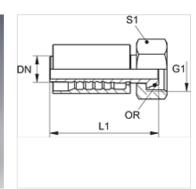

### Item

| Identification | DN | Size | Inches | G1           | L1    | S1 | OR         |
|----------------|----|------|--------|--------------|-------|----|------------|
|                |    |      |        |              | (mm)  |    |            |
| PA 720 AOB     | 19 | 12   | 3/4"   | G 3/4" -14   | 88,0  | 32 | 17.1 x 1.6 |
| PA 725 AOB     | 25 | 16   | 1"     | G 1" -11     | 102,5 | 41 | 22.1 x 1.6 |
| PA 532 AOB A   | 31 | 20   | 1.1/4" | G 1.1/4" -11 | 116,0 | 50 | 29.1 x 1.6 |
| PA 540 AOB A   | 38 | 24   | 1.1/2" | G 1.1/2" -11 | 133,5 | 55 | 35.1 x 1.6 |
| PA 550 AOB A   | 51 | 32   | 2"     | G 2" -11     | 147,0 | 70 | 48.1 x 1.6 |