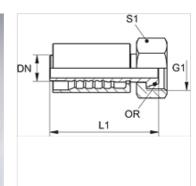

### Item

| Identification | DN | Size | Inches | G1       | for external pipe Ø<br>(mm) | L1<br>(mm) | S1 | OR         |
|----------------|----|------|--------|----------|-----------------------------|------------|----|------------|
| PA 540 AOL A   | 38 | 24   | 1.1/2" | M 52 x 2 | 42                          | 133,5      | 60 | 38.0 x 2.5 |
| PA 532 AOL A   | 31 | 20   | 1.1/4" | M 45 x 2 | 35                          | 122,5      | 50 | 32.0 x 2.5 |