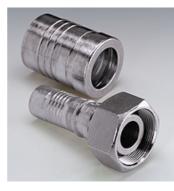

## PA 500 AOL A

Swage fitting, DKOL

#### Properties

| operade         |                                      |  |  |  |  |
|-----------------|--------------------------------------|--|--|--|--|
| Application     | Swage fitting for HD 500 hoses       |  |  |  |  |
| Connection 1    | metric nut thread                    |  |  |  |  |
| Sealing form 1  | 24° outer cone with O-ring           |  |  |  |  |
| Short code      | DKOL                                 |  |  |  |  |
| Standard        | ISO 8434-1                           |  |  |  |  |
| Integration     | with pull-out protection (interlock) |  |  |  |  |
| Scope of supply | Swage nipple + swage ferrule         |  |  |  |  |
| Material        | Steel                                |  |  |  |  |
| Surface         | electro galvanised                   |  |  |  |  |
|                 |                                      |  |  |  |  |