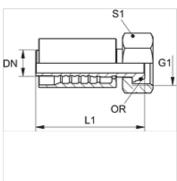

## Description

Reinforced design for extreme loads, e.g. use in hammers.

| Item           |    |      |        |          |                     |            |    |            |
|----------------|----|------|--------|----------|---------------------|------------|----|------------|
| Identification | DN | Size | Inches | G1       | for external pipe Ø | L1<br>(mm) | S1 | OR         |
| PA 720 AOS H   | 19 | 12   | 3/4"   | M 36 x 2 | 25                  | 104,0      | 46 | 20.0 x 2.5 |
| PA 725 AOS H   | 25 | 16   | 1"     | M 42 x 2 | 30                  | 111,0      | 50 | 25.0 x 2.5 |
| PA 532 AOS A H | 31 | 20   | 1.1/4" | M 52 x 2 | 38                  | 112,5      | 60 | 33.0 x 2.5 |