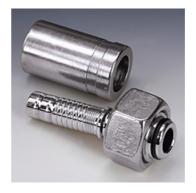

## PA 500 AOS A H

Swage fitting, DKOS

| Properties         |                                      |  |  |  |  |
|--------------------|--------------------------------------|--|--|--|--|
| Application        | Swage fitting for HD 500 hoses       |  |  |  |  |
| Connection 1       | metric nut thread                    |  |  |  |  |
| Sealing form 1     | 24° outer cone with O-ring           |  |  |  |  |
| Short code         | DKOS                                 |  |  |  |  |
| Standard           | ISO 8434-1                           |  |  |  |  |
| Integration        | with pull-out protection (interlock) |  |  |  |  |
| Scope of supply    | Swage nipple + swage ferrule         |  |  |  |  |
| Additional feature | for breaker operation                |  |  |  |  |
| Material           | Steel                                |  |  |  |  |
| Surface            | electro galvanised                   |  |  |  |  |
|                    |                                      |  |  |  |  |