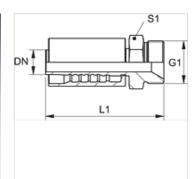

## Item

| Identification | DN | Size | Inches | G1           | L1<br>(mm) | S1 |
|----------------|----|------|--------|--------------|------------|----|
| PA 720 HB      | 19 | 12   | 3/4"   | G 3/4" -14   | 97,5       | 32 |
| PA 725 HB      | 25 | 16   | 1"     | G 1" -11     | 114,5      | 41 |
| PA 532 HB A    | 31 | 20   | 1.1/4" | G 1.1/4" -11 | 125,5      | 50 |
| PA 540 HB A    | 38 | 24   | 1.1/2" | G 1.1/2" -11 | 143,5      | 55 |
| PA 550 HB A    | 51 | 32   | 2"     | G 2" -11     | 162,0      | 70 |