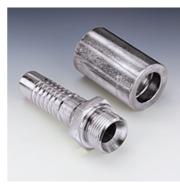

## PA 500 HB A

Swage fitting, AGR

## Properties

| Application     | Swage fitting for HD 500 hoses       |  |  |  |  |
|-----------------|--------------------------------------|--|--|--|--|
| Connection 1    | BSP external thread, cylindrical     |  |  |  |  |
| Sealing form 1  | 60° inner cone                       |  |  |  |  |
| Short code      | AGR                                  |  |  |  |  |
| Standard        | ISO 8434-6<br>BS 5200                |  |  |  |  |
| Integration     | with pull-out protection (interlock) |  |  |  |  |
| Scope of supply | Swage nipple + swage ferrule         |  |  |  |  |
| Material        | Steel                                |  |  |  |  |
| Surface         | electro galvanised                   |  |  |  |  |