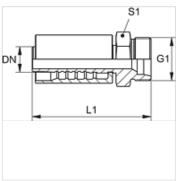

| Item           |    |      |        |        |          |                     |            |    |
|----------------|----|------|--------|--------|----------|---------------------|------------|----|
| Identification | DN | Size | Inches | Series | G1       | for external pipe Ø | L1<br>(mm) | S1 |
| PA 720 HS 16   | 19 | 12   | 3/4"   | S      | M 30 x 2 | 20                  | 97,0       | 32 |
| PA 720 HS      | 19 | 12   | 3/4"   | S      | M 36 x 2 | 25                  | 99,0       | 41 |
| PA 725 HS      | 25 | 16   | 1"     | S      | M 42 x 2 | 30                  | 117,0      | 46 |
| PA 532 HS A    | 31 | 20   | 1.1/4" | S      | M 52 x 2 | 38                  | 126,0      | 55 |