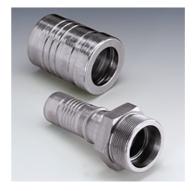

## **PA 500 HS A**

Swage fitting, CES

| Properties      |                                      |  |  |  |
|-----------------|--------------------------------------|--|--|--|
| Application     | Swage fitting for HD 500 hoses       |  |  |  |
| Connection 1    | metric cylindrical outer thread      |  |  |  |
| Sealing form 1  | 24° inner cone                       |  |  |  |
| Short code      | CES                                  |  |  |  |
| Standard        | ISO 8434-1                           |  |  |  |
| Integration     | with pull-out protection (interlock) |  |  |  |
| Scope of supply | Swage nipple + swage ferrule         |  |  |  |
| Material        | Steel                                |  |  |  |
| Surface         | electro galvanised                   |  |  |  |