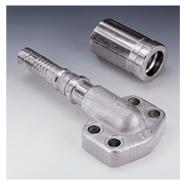

## PA 500 SF6 90 4 K A

Swage fitting, SFS angle 90°

| Properties      |                                      |  |  |  |  |
|-----------------|--------------------------------------|--|--|--|--|
| Application     | Swage fitting for HD 500 hoses       |  |  |  |  |
| Connection 1    | SAE flange connection 6000 PSI       |  |  |  |  |
| Sealing form 1  | flat seal with SF O-ring             |  |  |  |  |
| Short code      | SFS                                  |  |  |  |  |
| Standard        | SAE J518<br>ISO 6162-2               |  |  |  |  |
| Integration     | with pull-out protection (interlock) |  |  |  |  |
| Scope of supply | Swage nipple + swage ferrule         |  |  |  |  |
| Material        | Steel                                |  |  |  |  |
| Surface         | electro galvanised                   |  |  |  |  |