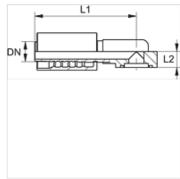

| Item              |    |      |        |             |      |       |       |
|-------------------|----|------|--------|-------------|------|-------|-------|
| Identification    | DN | Size | Inches | Flange size | Н    | L1    | L2    |
|                   |    |      |        |             | (mm) | (mm)  | (mm)  |
| PA 720 SF6 90 4 K | 19 | 12   | 3/4"   | 3/4"        | 28,0 | 155,5 | 125,5 |
| PA 725 SF6 90 4 K | 25 | 16   | 1"     | 1"          | -    | -     | -     |