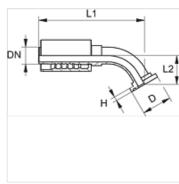

| Identification     | DN | Size | Inches | Flange size | D<br>(mm) | H<br>(mm) | L1<br>(mm) | L2<br>(mm) |
|--------------------|----|------|--------|-------------|-----------|-----------|------------|------------|
|                    |    |      |        |             |           |           |            |            |
| PA 720 SF9 25 45   | 19 | 12   | 3/4"   | 1"          | 47,6      | 14,2      | 143,0      | 37,5       |
| PA 725 SF9 20 45   | 25 | 16   | 1"     | 3/4"        | 41,3      | 14,2      | 157,0      | 35,0       |
| PA 725 SF9 45      | 25 | 16   | 1"     | 1"          | 47,6      | 14,2      | 167,0      | 36,5       |
| PA 725 SF9 32 45   | 25 | 16   | 1"     | 1.1/4"      | 54,0      | 14,2      | 172,0      | 41,5       |
| PA 532 SF9 25 45 A | 31 | 20   | 1.1/4" | 1"          | 47,6      | 14,0      | 174,0      | 39,5       |
| PA 532 SF9 45 A    | 31 | 20   | 1.1/4" | 1.1/4"      | 54,0      | 14,0      | 194,0      | 44,5       |
| PA 532 SF9 40 45 A | 31 | 20   | 1.1/4" | 1.1/2"      | 63,5      | 14,0      | 198,0      | 48,5       |
| PA 540 SF9 32 45 A | 38 | 24   | 1.1/2" | 1.1/4"      | 54,0      | 14,0      | 205,5      | 47,0       |
| PA 540 SF9 45 A    | 38 | 24   | 1.1/2" | 1.1/2"      | 63,5      | 14,0      | 226,0      | 51,0       |