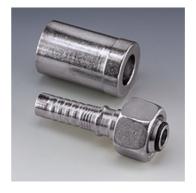

| Properties      |                                      |  |  |  |
|-----------------|--------------------------------------|--|--|--|
| Application     | Swage fitting for HD 600 hoses       |  |  |  |
| Connection 1    | BSP nut thread                       |  |  |  |
| Sealing form 1  | 60° outer cone with O-ring           |  |  |  |
| Short code      | DKOR                                 |  |  |  |
| Standard        | ISO 8434-6<br>BS 5200                |  |  |  |
| Integration     | with pull-out protection (interlock) |  |  |  |
| Scope of supply | Swage nipple + swage ferrule         |  |  |  |
| Material        | Steel                                |  |  |  |
| Surface         | electro galvanised                   |  |  |  |