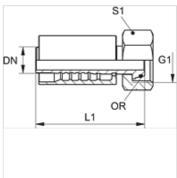

| Item           |    |      |        |          |       |    |            |
|----------------|----|------|--------|----------|-------|----|------------|
| Identification | DN | Size | Inches | G1       | L1    | S1 | OR         |
|                |    |      |        |          | (mm)  |    |            |
| PA 650 AOB     | 51 | 32   | 2"     | G 2" -11 | 163,0 | 70 | 48.1 x 1.6 |