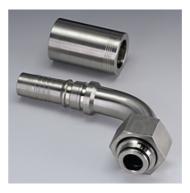

## PA 600 AOB 90 VA

Swage fitting, DKOR angle 90°

| Properties      |                                      |  |  |  |  |  |  |
|-----------------|--------------------------------------|--|--|--|--|--|--|
| Application     | Swage fitting for HD 600 hoses       |  |  |  |  |  |  |
| Connection 1    | BSP nut thread                       |  |  |  |  |  |  |
| Sealing form 1  | 60° outer cone with O-ring           |  |  |  |  |  |  |
| Short code      | DKOR                                 |  |  |  |  |  |  |
| Standard        | ISO 8434-6<br>BS 5200                |  |  |  |  |  |  |
| Integration     | with pull-out protection (interlock) |  |  |  |  |  |  |
| Scope of supply | Swage nipple + swage ferrule         |  |  |  |  |  |  |
| Material        | Stainless steel                      |  |  |  |  |  |  |
| -               |                                      |  |  |  |  |  |  |

## **Product versions**

PA 600 AOB 90 Swage fitting, DKOR angle 90°, Steel