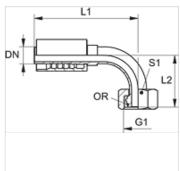

## Item

| Identification   | DN | Size | Inches | G1       | L2<br>(mm) | S1 | OR         |  |
|------------------|----|------|--------|----------|------------|----|------------|--|
| PA 650 AOB 90 VA | 51 | 32   | 2"     | G 2" -11 | 152,0      | 70 | 48.1 x 1.6 |  |