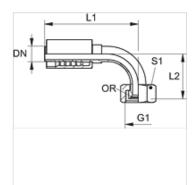

## Item

| Identification | DN | Size | Inches | G1            | L1    | L2    | S1 | OR         |
|----------------|----|------|--------|---------------|-------|-------|----|------------|
|                |    |      |        |               | (mm)  | (mm)  |    |            |
| PA 650 AOJ 90  | 51 | 32   | 2"     | 2.1/2" -12 UN | 250,5 | 140,0 | 75 | 50.0 x 2.0 |