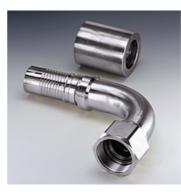

## PA 600 AOJ 90

Swage fitting, DKOJ angle 90°

| Properties      |                                      |  |  |  |  |  |
|-----------------|--------------------------------------|--|--|--|--|--|
| Application     | Swage fitting for HD 600 hoses       |  |  |  |  |  |
| Connection 1    | UN/UNF nut threads                   |  |  |  |  |  |
| Sealing form 1  | 74° inner cone with O-ring           |  |  |  |  |  |
| Short code      | DKOJ                                 |  |  |  |  |  |
| Standard        | ISO 8434-2                           |  |  |  |  |  |
| Integration     | with pull-out protection (interlock) |  |  |  |  |  |
| Scope of supply | Swage nipple + swage ferrule         |  |  |  |  |  |
| Material        | Steel                                |  |  |  |  |  |
| Surface         | electro galvanised                   |  |  |  |  |  |
|                 |                                      |  |  |  |  |  |