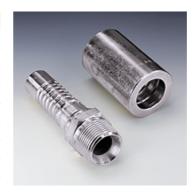

| Properties      |                                         |
|-----------------|-----------------------------------------|
| Application     | Swage fitting for HD 600 hoses          |
| Connection 1    | NPT external threads                    |
| Sealing form 1  | thread seal, additional 60° inner cone. |
| Short code      | AGN                                     |
| Integration     | with pull-out protection (interlock)    |
| Scope of supply | Swage nipple + swage ferrule            |
| Material        | Steel                                   |
| Surface         | electro galvanised                      |

| Product versions |                                     |  |
|------------------|-------------------------------------|--|
| PA 600 HN VA     | Swage fitting, AGN, Stainless steel |  |