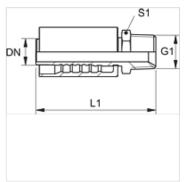

| Item           |    |      |        |              |       |    |
|----------------|----|------|--------|--------------|-------|----|
| Identification | DN | Size | Inches | G1           | L1    | S1 |
|                |    |      |        |              | (mm)  |    |
| PA 650 HN      | 51 | 32   | 2"     | 2" -11.5 NPT | 157,0 | 65 |