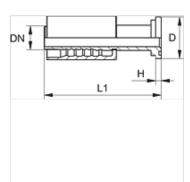

### Item

| Identification | DN | Size | Inches | Flange size | D    | Н    | L1    |  |
|----------------|----|------|--------|-------------|------|------|-------|--|
|                |    |      |        |             | (mm) | (mm) | (mm)  |  |
| PA 650 SF      | 51 | 32   | 2"     | 2"          | 71,4 | 9,6  | 183,5 |  |