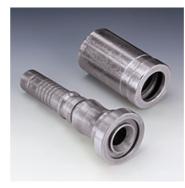

# PA 600 SF

Swage fitting, SFL

## Properties

| Application     | Swage fitting for HD 600 hoses       |  |  |  |  |
|-----------------|--------------------------------------|--|--|--|--|
| Connection 1    | SAE flange connection 3000 PSI       |  |  |  |  |
| Sealing form 1  | flat seal with SF O-ring             |  |  |  |  |
| Short code      | SFL                                  |  |  |  |  |
| Standard        | SAE J518<br>ISO 6162-1               |  |  |  |  |
| Integration     | with pull-out protection (interlock) |  |  |  |  |
| Scope of supply | Swage nipple + swage ferrule         |  |  |  |  |
| Material        | Steel                                |  |  |  |  |
| Surface         | electro galvanised                   |  |  |  |  |