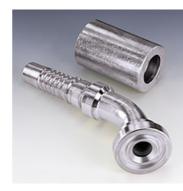

## PA 600 SF 45 Swage fitting, SFL angle 45°

## HANSA/FLEX

| Properties      |                                      |  |  |  |
|-----------------|--------------------------------------|--|--|--|
| Application     | Swage fitting for HD 600 hoses       |  |  |  |
| Connection 1    | SAE flange connection 3000 PSI       |  |  |  |
| Sealing form 1  | flat seal with SF O-ring             |  |  |  |
| Short code      | SFL                                  |  |  |  |
| Standard        | SAE J518<br>ISO 6162-1               |  |  |  |
| Integration     | with pull-out protection (interlock) |  |  |  |
| Scope of supply | Swage nipple + swage ferrule         |  |  |  |
| Material        | Steel                                |  |  |  |
| Surface         | electro galvanised                   |  |  |  |