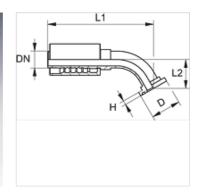

## Item

| Identification | DN | Size | Inches | Flange size | D    | Н    | L1    | L2   |
|----------------|----|------|--------|-------------|------|------|-------|------|
|                |    |      |        |             | (mm) | (mm) | (mm)  | (mm) |
| PA 650 SF 45   | 51 | 32   | 2"     | 2"          | 71,4 | 9,6  | 261,5 | 58,5 |
|                |    |      |        |             |      |      |       |      |