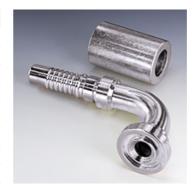

## PA 600 SF 90 VA

Swage fitting, SFL angle 90°

| Properties      |                                      |  |  |  |  |
|-----------------|--------------------------------------|--|--|--|--|
| Application     | Swage fitting for HD 600 hoses       |  |  |  |  |
| Connection 1    | SAE flange connection 3000 PSI       |  |  |  |  |
| Sealing form 1  | flat seal with SF O-ring             |  |  |  |  |
| Short code      | SFL                                  |  |  |  |  |
| Standard        | SAE J518<br>ISO 6162-1               |  |  |  |  |
| Integration     | with pull-out protection (interlock) |  |  |  |  |
| Scope of supply | Swage nipple + swage ferrule         |  |  |  |  |
| Material        | Stainless steel                      |  |  |  |  |

| Product versions |                                     |  |  |  |
|------------------|-------------------------------------|--|--|--|
| PA 600 SF 90     | Swage fitting, SFL angle 90°, Steel |  |  |  |