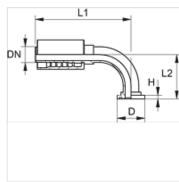

## Ordering information

Seals of NBR

FPM (Viton) on request

| Item            |    |      |        |             |      |      |       |
|-----------------|----|------|--------|-------------|------|------|-------|
| Identification  | DN | Size | Inches | Flange size | D    | Н    | L2    |
|                 |    |      |        |             | (mm) | (mm) | (mm)  |
| PA 650 SF 90 VA | 51 | 32   | 2"     | 2"          | 71,4 | 9,5  | 137,0 |