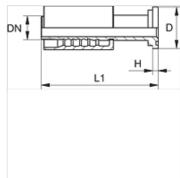

| Item           |    |      |        |             |      |      |  |
|----------------|----|------|--------|-------------|------|------|--|
| Identification | DN | Size | Inches | Flange size | D    | Н    |  |
|                |    |      |        |             | (mm) | (mm) |  |
| PA 650 SF VA   | 51 | 32   | 2"     | 2"          | 71,4 | 9,5  |  |