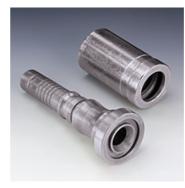

## PA 600 SF6

Swage fitting, SFS

## Properties

| 1 Toporatoo     |                                      |  |  |  |  |
|-----------------|--------------------------------------|--|--|--|--|
| Application     | Swage fitting for HD 600 hoses       |  |  |  |  |
| Connection 1    | SAE flange connection 6000 PSI       |  |  |  |  |
| Sealing form 1  | flat seal with SF O-ring             |  |  |  |  |
| Short code      | SFS                                  |  |  |  |  |
| Standard        | SAE J518<br>ISO 6162-2               |  |  |  |  |
| Integration     | with pull-out protection (interlock) |  |  |  |  |
| Scope of supply | Swage nipple + swage ferrule         |  |  |  |  |
| Material        | Steel                                |  |  |  |  |
| Surface         | electro galvanised                   |  |  |  |  |