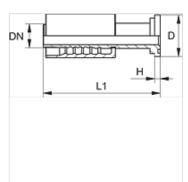

## Item

| Identification | DN | Size | Inches | Flange size | D    | Н    | L1    |  |
|----------------|----|------|--------|-------------|------|------|-------|--|
|                |    |      |        |             | (mm) | (mm) | (mm)  |  |
| PA 650 SF6     | 51 | 32   | 2"     | 2"          | 79,4 | 12,7 | 202,0 |  |
|                |    |      |        |             |      |      |       |  |