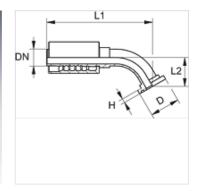

## Item

| Identification | DN | Size | Inches | Flange size | D    | Н    | L1    | L2   |  |
|----------------|----|------|--------|-------------|------|------|-------|------|--|
|                |    |      |        |             | (mm) | (mm) | (mm)  | (mm) |  |
| PA 650 SF6 45  | 51 | 32   | 2"     | 2"          | 79,4 | 12,6 | 275,0 | 64,5 |  |