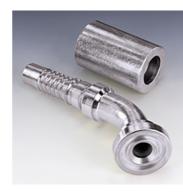

## PA 600 SF6 45

Swage fitting, SFS angle 45°

| Properties      |                                      |  |  |  |  |  |
|-----------------|--------------------------------------|--|--|--|--|--|
| Application     | Swage fitting for HD 600 hoses       |  |  |  |  |  |
| Connection 1    | SAE flange connection 6000 PSI       |  |  |  |  |  |
| Sealing form 1  | flat seal with SF O-ring             |  |  |  |  |  |
| Short code      | SFS                                  |  |  |  |  |  |
| Standard        | SAE J518<br>ISO 6162-2               |  |  |  |  |  |
| Integration     | with pull-out protection (interlock) |  |  |  |  |  |
| Scope of supply | Swage nipple + swage ferrule         |  |  |  |  |  |
| Material        | Steel                                |  |  |  |  |  |
| Surface         | electro galvanised                   |  |  |  |  |  |