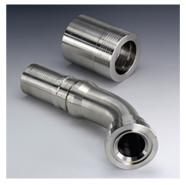

## PA 600 SF6 45 VA

Swage fitting, SFS angle 45°

| Properties      |                                      |  |  |  |
|-----------------|--------------------------------------|--|--|--|
| Application     | Swage fitting for HD 600 hoses       |  |  |  |
| Connection 1    | SAE flange connection 6000 PSI       |  |  |  |
| Sealing form 1  | flat seal with SF O-ring             |  |  |  |
| Short code      | SFS                                  |  |  |  |
| Standard        | SAE J518<br>ISO 6162-2               |  |  |  |
| Integration     | with pull-out protection (interlock) |  |  |  |
| Scope of supply | Swage nipple + swage ferrule         |  |  |  |
| Material        | Stainless steel                      |  |  |  |

| Product versions |                                     |  |  |
|------------------|-------------------------------------|--|--|
| PA 600 SF6 45    | Swage fitting, SFS angle 45°, Steel |  |  |