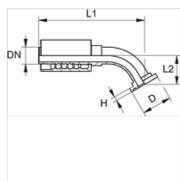

## Ordering information

Seals of NBR

FPM (Viton) on request

| Item             |    |      |        |             |      |      |      |  |
|------------------|----|------|--------|-------------|------|------|------|--|
| Identification   | DN | Size | Inches | Flange size | D    | Н    | L2   |  |
|                  |    |      |        |             | (mm) | (mm) | (mm) |  |
| PA 650 SF6 45 VA | 51 | 32   | 2"     | 2"          | 79,4 | 12,6 | 65,0 |  |