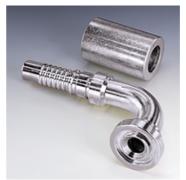

## PA 600 SF6 90

Swage fitting, SFS angle 90°

| Properties      |                                      |  |  |  |  |  |
|-----------------|--------------------------------------|--|--|--|--|--|
| Application     | Swage fitting for HD 600 hoses       |  |  |  |  |  |
| Connection 1    | SAE flange connection 6000 PSI       |  |  |  |  |  |
| Sealing form 1  | flat seal with SF O-ring             |  |  |  |  |  |
| Short code      | SFS                                  |  |  |  |  |  |
| Standard        | SAE J518<br>ISO 6162-2               |  |  |  |  |  |
| Integration     | with pull-out protection (interlock) |  |  |  |  |  |
| Scope of supply | Swage nipple + swage ferrule         |  |  |  |  |  |
| Material        | Steel                                |  |  |  |  |  |
| Surface         | electro galvanised                   |  |  |  |  |  |