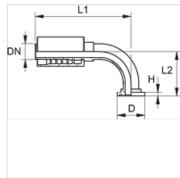

| Item           |    |      |        |             |      |      |       |       |
|----------------|----|------|--------|-------------|------|------|-------|-------|
| Identification | DN | Size | Inches | Flange size | D    | Н    | L1    | L2    |
|                |    |      |        |             | (mm) | (mm) | (mm)  | (mm)  |
| PA 650 SF6 90  | 51 | 32   | 2"     | 2"          | 79,4 | 12,6 | 250,0 | 141,0 |