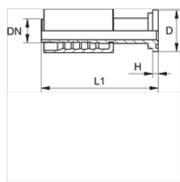

## Ordering information

Seals of NBR

FPM (Viton) on request

| Item           |    |      |        |             |      |      |  |
|----------------|----|------|--------|-------------|------|------|--|
| Identification | DN | Size | Inches | Flange size | D    | Н    |  |
|                |    |      |        |             | (mm) | (mm) |  |
| PA 650 SF6 VA  | 51 | 32   | 2"     | 2"          | 79,4 | 12,6 |  |