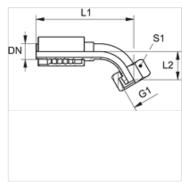

| Item           |    |      |        |                    |                 |            |            |    |
|----------------|----|------|--------|--------------------|-----------------|------------|------------|----|
| Identification | DN | Size | Inches | Operating pressure | G1              | L1<br>(mm) | L2<br>(mm) | S1 |
| PA 720 AJF 45  | 19 | 12   | 3/4"   | 413,0              | 1.3/16" -12 UN  | 133,0      | 26,5       | 36 |
| PA 725 AJF 45  | 25 | 16   | 1"     | 413,0              | 1.7/16" -12 UN  | 160,5      | 31,0       | 41 |
| PA 732 AJF 45  | 31 | 20   | 1.1/4" | 275,0              | 1.11/16" -12 UN | 178,0      | 34,0       | 50 |
| PA 740 AJF 45  | 38 | 24   | 1.1/2" | 275,0              | 2" -12 UN       | 209,0      | 32,0       | 60 |