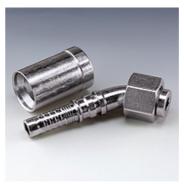

## PA 700 AJF 45

Swage fitting, ORFS angle 45°

| Properties      |                                      |  |  |  |  |  |
|-----------------|--------------------------------------|--|--|--|--|--|
| Application     | Swage fitting for HD 700 hoses       |  |  |  |  |  |
| Connection 1    | UN/UNF nut threads                   |  |  |  |  |  |
| Sealing form 1  | flat sealing                         |  |  |  |  |  |
| Short code      | ORFS                                 |  |  |  |  |  |
| Standard        | ISO 8434-3                           |  |  |  |  |  |
| Integration     | with pull-out protection (interlock) |  |  |  |  |  |
| Scope of supply | Swage nipple + swage ferrule         |  |  |  |  |  |
| Material        | Steel                                |  |  |  |  |  |
| Surface         | electro galvanised                   |  |  |  |  |  |