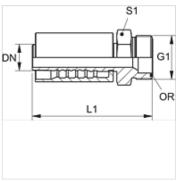

| Item           |    |      |        |                    |                |            |    |              |
|----------------|----|------|--------|--------------------|----------------|------------|----|--------------|
| Identification | DN | Size | Inches | Operating pressure | G1             | L1<br>(mm) | S1 | OR           |
| PA 720 HJOF    | 19 | 12   | 3/4"   | 413,0              | 1.3/16" -12 UN | 101,0      | 32 | 18.77 x 1.78 |
| PA 725 HJOF    | 25 | 16   | 1"     | 413,0              | 1.7/16" -12 UN | 117,5      | 36 | 23.52 x 1.78 |