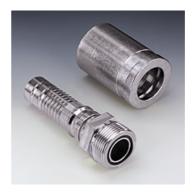

## PA 700 HJOF

Swage fitting, ORFS

| Properties      |                                      |  |  |  |  |
|-----------------|--------------------------------------|--|--|--|--|
| Application     | Swage fitting for HD 700 hoses       |  |  |  |  |
| Connection 1    | UN/UNF external threads              |  |  |  |  |
| Sealing form 1  | flat seal with O-ring                |  |  |  |  |
| Short code      | ORFS                                 |  |  |  |  |
| Standard        | ISO 8434-3                           |  |  |  |  |
| Integration     | with pull-out protection (interlock) |  |  |  |  |
| Scope of supply | Swage nipple + swage ferrule         |  |  |  |  |
| Material        | Steel                                |  |  |  |  |
| Surface         | electro galvanised                   |  |  |  |  |