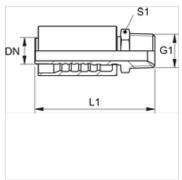

| Item           |    |      |        |                  |    |
|----------------|----|------|--------|------------------|----|
| Identification | DN | Size | Inches | G1               | S1 |
| PA 725 HN VA   | 25 | 16   | 1"     | 1" -11.5 NPT     | 36 |
| PA 732 HN VA   | 31 | 20   | 1.1/4" | 1.1/4" -11.5 NPT | 46 |
| PA 740 HN VA   | 38 | 24   | 1.1/2" | 1.1/2" -11.5 NPT | 50 |