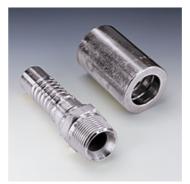

## **PA 700 HN VA**

Swage fitting, AGN

| Properties      |                                         |  |  |
|-----------------|-----------------------------------------|--|--|
| Application     | Swage fitting for HD 700 hoses          |  |  |
| Connection 1    | NPT external threads                    |  |  |
| Sealing form 1  | thread seal, additional 60° inner cone. |  |  |
| Short code      | AGN                                     |  |  |
| Integration     | with pull-out protection (interlock)    |  |  |
| Scope of supply | Swage nipple + swage ferrule            |  |  |
| Material        | Stainless steel                         |  |  |