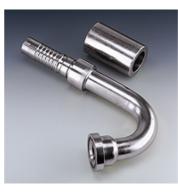

## PA 700 SF6 135

Swage fitting, SFS angle 135°

## HANSA/FLEX

| Properties      |                                      |  |  |  |  |  |
|-----------------|--------------------------------------|--|--|--|--|--|
| Fioperties      |                                      |  |  |  |  |  |
| Application     | Swage fitting for HD 700 hoses       |  |  |  |  |  |
| Connection 1    | SAE flange connection 6000 PSI       |  |  |  |  |  |
| Sealing form 1  | flat seal with SF O-ring             |  |  |  |  |  |
| Short code      | SFS                                  |  |  |  |  |  |
| Standard        | SAE J518<br>ISO 6162-2               |  |  |  |  |  |
| Integration     | with pull-out protection (interlock) |  |  |  |  |  |
| Scope of supply | Swage nipple + swage ferrule         |  |  |  |  |  |
| Material        | Steel                                |  |  |  |  |  |
| Surface         | electro galvanised                   |  |  |  |  |  |