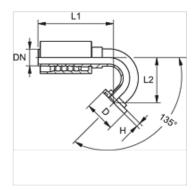

## Item

| Identification | DN | Size | Inches | Flange size | Operating pressure | D    | Н    | L1    | L2    |
|----------------|----|------|--------|-------------|--------------------|------|------|-------|-------|
|                |    |      |        |             | (bar)              | (mm) | (mm) | (mm)  | (mm)  |
| PA 725 SF6 135 | 25 | 16   | 1"     | 1"          | 420,0              | 47,6 | 9,5  | 170,0 | 100,0 |