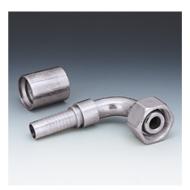

## **PAY 300 AF 90**

Swage fitting, DKF angle 90°

| Properties      |                                                 |  |  |  |  |  |
|-----------------|-------------------------------------------------|--|--|--|--|--|
| Connection 1    | metric nut thread                               |  |  |  |  |  |
| Sealing form 1  | 24° outer cone for French series imperial pipe. |  |  |  |  |  |
| Short code      | DKF                                             |  |  |  |  |  |
| Scope of supply | Swage nipple + swage ferrule                    |  |  |  |  |  |
| Material        | Steel                                           |  |  |  |  |  |
| Surface         | electro galvanised                              |  |  |  |  |  |