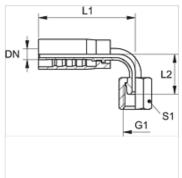

| Item             |    |      |        |            |                        |            |            |    |  |  |
|------------------|----|------|--------|------------|------------------------|------------|------------|----|--|--|
| Identification   | DN | Size | Inches | G1         | for external pipe Ø mm | L1<br>(mm) | L2<br>(mm) | S1 |  |  |
| PAY 306 AF 10 90 | 6  | 4    | 1/4"   | M 20 x 1.5 | 13,25                  | 60,0       | 31,0       | 24 |  |  |
| PAY 308 AF 10 90 | 8  | 5    | 5/16"  | M 20 x 1.5 | 13,25                  | 67,0       | 35,0       | 24 |  |  |
| PAY 308 AF 13 90 | 8  | 5    | 5/16"  | M 24 x 1.5 | 16,75                  | 67,0       | 35,0       | 30 |  |  |
| PAY 310 AF 90    | 10 | 6    | 3/8"   | M 20 x 1.5 | 13,25                  | 77,0       | 40,0       | 24 |  |  |
| PAY 310 AF 13 90 | 10 | 6    | 3/8"   | M 24 x 1.5 | 16,75                  | 77,0       | 41,0       | 30 |  |  |
| PAY 313 AF 16 90 | 12 | 8    | 1/2"   | M 30 x 1.5 | 21,26                  | 85,0       | 49,0       | 36 |  |  |
| PAY 313 AF 90    | 12 | 8    | 1/2"   | M 24 x 1.5 | 16,75                  | 85,0       | 45,0       | 30 |  |  |
| PAY 316 AF 90    | 16 | 10   | 5/8"   | M 30 x 1.5 | 21,26                  | 102,0      | 54,0       | 36 |  |  |
| PAY 320 AF 90    | 19 | 12   | 3/4"   | M 36 x 1.5 | 26,75                  | 108,0      | 67,0       | 42 |  |  |
| PAY 325 AF 90    | 25 | 16   | 1"     | M 45 x 1.5 | 33,50                  | 116,0      | 74,0       | 55 |  |  |