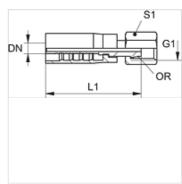

| ltem           |    |      |        |            |                     |            |    |            |  |
|----------------|----|------|--------|------------|---------------------|------------|----|------------|--|
| Identification | DN | Size | Inches | G1         | for external pipe Ø | L1<br>(mm) | S1 | OR         |  |
| PAY 306 AOS 04 | 6  | 4    | 1/4"   | M 16 x 1.5 | 8                   | 60,0       | 19 | 6.0 x 1.5  |  |
| PAY 306 AOS    | 6  | 4    | 1/4"   | M 18 x 1.5 | 10                  | 65,0       | 22 | 7.5 x 1.5  |  |
| PAY 308 AOS    | 8  | 5    | 5/16"  | M 20 x 1.5 | 12                  | 63,0       | 24 | 9.0 x 1.5  |  |
| PAY 308 AOS 13 | 8  | 5    | 5/16"  | M 24 x 1.5 | 16                  | -          | -  | 12.0 x 2.0 |  |
| PAY 310 AOS 08 | 10 | 6    | 3/8"   | M 20 x 1.5 | 12                  | -          | -  | 9.0 x 1.5  |  |
| PAY 310 AOS    | 10 | 6    | 3/8"   | M 22 x 1.5 | 14                  | 71,0       | 27 | 12.0 x 2.0 |  |
| PAY 313 AOS    | 12 | 8    | 1/2"   | M 24 x 1.5 | 16                  | 78,0       | 30 | 12.0 x 2.0 |  |
| PAY 313 AOS 16 | 12 | 8    | 1/2"   | M 30 x 2   | 20                  | -          | -  | 16.0 x 2.5 |  |
| PAY 316 AOS    | 16 | 10   | 5/8"   | M 30 x 2   | 20                  | 91,0       | 36 | 16.0 x 2.5 |  |
| PAY 320 AOS    | 19 | 12   | 3/4"   | M 36 x 2   | 25                  | 96,0       | 46 | 20.0 x 2.5 |  |
| PAY 325 AOS    | 25 | 16   | 1"     | M 42 x 2   | 30                  | 98,0       | 50 | 25.0 x 2.5 |  |
| PAY 332 AOS    | 31 | 20   | 1.1/4" | M 52 x 2   | 38                  | 113,0      | 60 | 33.0 x 2.5 |  |