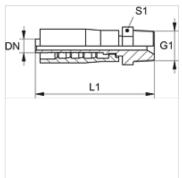

| 1.1 00 0       | DNI | 0:   |        | 04               | 1.4  | 0.4 |
|----------------|-----|------|--------|------------------|------|-----|
| Identification | DN  | Size | Inches | G1               | L1   | S1  |
|                |     |      |        |                  | (mm) |     |
| PAY 306 HN     | 6   | 4    | 1/4"   | 1/4" -18 NPT     | 65,0 | 14  |
| PAY 306 HN 10  | 6   | 4    | 1/4"   | 3/8" -18 NPT     | -    | -   |
| PAY 310 HN     | 10  | 6    | 3/8"   | 3/8" -18 NPT     | 71,0 | 19  |
| PAY 310 HN 13  | 10  | 6    | 3/8"   | 1/2" -14 NPT     | 76,0 | 22  |
| PAY 313 HN     | 12  | 8    | 1/2"   | 1/2" -14 NPT     | 79,0 | 22  |
| PAY 320 HN     | 19  | 12   | 3/4"   | 3/4" -14 NPT     | 91,0 | 27  |
| PAY 325 HN     | 25  | 16   | 1"     | 1" -11.5 NPT     | 96,0 | 36  |
| PAY 325 HN 32  | 25  | 16   | 1"     | 1.1/4" -11.5 NPT | 97,0 | 46  |