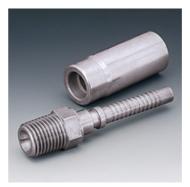

| Properties      |                                         |
|-----------------|-----------------------------------------|
| Connection 1    | NPT external threads                    |
| Sealing form 1  | thread seal, additional 60° inner cone. |
| Short code      | AGN                                     |
| Scope of supply | Swage nipple + swage ferrule            |
| Material        | Steel                                   |
| Surface         | electro galvanised                      |