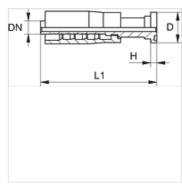

| Item           |    |      |        |             |      |      |       |
|----------------|----|------|--------|-------------|------|------|-------|
| Identification | DN | Size | Inches | Flange size | D    | Н    | L1    |
|                |    |      |        |             | (mm) | (mm) | (mm)  |
| PAY 316 SF 20  | 16 | 10   | 5/8"   | 3/4"        | 38,1 | 6,7  | 95,5  |
| PAY 332 SF     | 31 | 20   | 1.1/4" | 1.1/4"      | 50,8 | 8,0  | 117,0 |
|                |    |      |        |             |      |      |       |