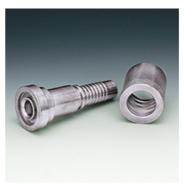

| Properties      |                                |  |  |  |
|-----------------|--------------------------------|--|--|--|
| Connection 1    | SAE flange connection 3000 PSI |  |  |  |
| Sealing form 1  | flat seal with SF O-ring       |  |  |  |
| Short code      | SFL                            |  |  |  |
| Standard        | SAE J518<br>ISO 6162-1         |  |  |  |
| Scope of supply | Swage nipple + swage ferrule   |  |  |  |
| Material        | Steel                          |  |  |  |
| Surface         | electro galvanised             |  |  |  |
|                 |                                |  |  |  |