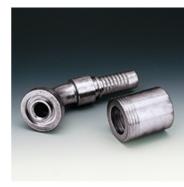

## PAY 300 SF 45

Swage fitting, SFL angle 45°

## Properties

| operaee         |                                |  |  |  |  |
|-----------------|--------------------------------|--|--|--|--|
| Connection 1    | SAE flange connection 3000 PSI |  |  |  |  |
| Sealing form 1  | flat seal with SF O-ring       |  |  |  |  |
| Short code      | SFL                            |  |  |  |  |
| Standard        | SAE J518<br>ISO 6162-1         |  |  |  |  |
| Scope of supply | Swage nipple + swage ferrule   |  |  |  |  |
| Material        | Steel                          |  |  |  |  |
| Surface         | electro galvanised             |  |  |  |  |