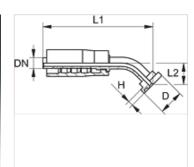

## PAY 300 SF 45

Swage fitting, SFL angle 45°

## Item

| Identification   | DN | Size | Inches | Flange size | D    | Н    | L1    | L2   |
|------------------|----|------|--------|-------------|------|------|-------|------|
|                  |    |      |        |             | (mm) | (mm) | (mm)  | (mm) |
| PAY 316 SF 20 45 | 16 | 10   | 5/8"   | 3/4"        | 38,1 | 6,7  | 113,5 | 24,0 |
| PAY 325 SF 45    | 25 | 16   | 1"     | 1"          | 44,4 | 8,0  | 125,0 | 32,0 |
| PAY 332 SF 45    | 31 | 20   | 1.1/4" | 1.1/4"      | 50,8 | 8,0  | 174,0 | 37,0 |