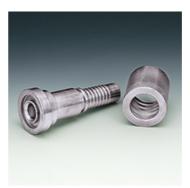

| Properties      |                                |
|-----------------|--------------------------------|
| Connection 1    | SAE flange connection 6000 PSI |
| Sealing form 1  | flat seal with SF O-ring       |
| Short code      | SFS                            |
| Standard        | SAE J518<br>ISO 6162-2         |
| Scope of supply | Swage nipple + swage ferrule   |
| Material        | Steel                          |
| Surface         | electro galvanised             |