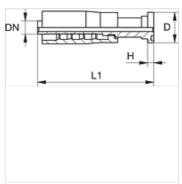

| Identification | DN | Size | Inches | Flange size | D<br>(mm) | H<br>(mm) | L1<br>(mm) |
|----------------|----|------|--------|-------------|-----------|-----------|------------|
|                |    |      |        |             |           |           |            |
| PAY 316 SF6 20 | 16 | 10   | 5/8"   | 3/4"        | 41,3      | 8,8       | 103,0      |
| PAY 320 SF6    | 19 | 12   | 3/4"   | 3/4"        | 41,3      | 8,8       | 103,5      |
| PAY 325 SF6    | 25 | 16   | 1"     | 1"          | 47,6      | 9,5       | 113,0      |
| PAY 332 SF6    | 31 | 20   | 1.1/4" | 1.1/4"      | 54,0      | 10,3      | 126,0      |