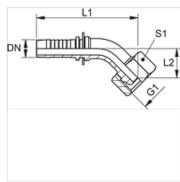

## Note

Appropriate ferrule: PMH 102.

| Item           |    |      |        |            |            |            |    |
|----------------|----|------|--------|------------|------------|------------|----|
| Identification | DN | Size | Inches | G1         | L1<br>(mm) | L2<br>(mm) | S1 |
| PN 02 AB 45    | 2  | 1    | 5/64"  | G 1/8" -28 | 44,5       | 15,0       | 14 |
| PN 02 AB 06 45 | 2  | 1    | 5/64"  | G 1/4" -19 | 47,5       | 16,0       | 17 |

DN = Nominal diameter, nominal width