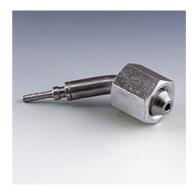

| Properties     |                      |  |  |  |  |  |
|----------------|----------------------|--|--|--|--|--|
| Application    | Measuring equipment  |  |  |  |  |  |
| Connection 1   | BSP nut thread       |  |  |  |  |  |
| Sealing form 1 | 60° outer cone       |  |  |  |  |  |
| Short code     | DKR                  |  |  |  |  |  |
| Standard       | BS 5200<br>ISO 228-1 |  |  |  |  |  |
| Material       | Steel                |  |  |  |  |  |
| Surface        | electro galvanised   |  |  |  |  |  |

## Note

Appropriate ferrule: PMH 102.

| Item           |    |      |        |            |            |            |    |
|----------------|----|------|--------|------------|------------|------------|----|
| Identification | DN | Size | Inches | G1         | L1<br>(mm) | L2<br>(mm) | S1 |
| PN 02 AB 45    | 2  | 1    | 5/64"  | G 1/8" -28 | 44,5       | 15,0       | 14 |
| PN 02 AB 06 45 | 2  | 1    | 5/64"  | G 1/4" -19 | 47,5       | 16,0       | 17 |