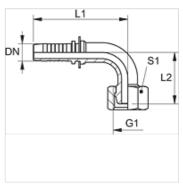

## Note

Appropriate ferrule: PMH 102.

| Item           |    |      |        |            |            |            |    |
|----------------|----|------|--------|------------|------------|------------|----|
| Identification | DN | Size | Inches | G1         | L1<br>(mm) | L2<br>(mm) | S1 |
| PN 02 AB 90    | 2  | 1    | 5/64"  | G 1/8" -28 | 34,0       | 26,0       | 14 |
| PN 02 AB 06 90 | 2  | 1    | 5/64"  | G 1/4" -19 | 36,5       | 27,5       | 17 |

DN = Nominal diameter, nominal width