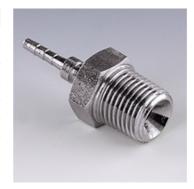

| Properties     |                                         |  |  |  |  |
|----------------|-----------------------------------------|--|--|--|--|
| Application    | Measuring equipment                     |  |  |  |  |
| Connection 1   | NPT external threads                    |  |  |  |  |
| Sealing form 1 | thread seal, additional 60° inner cone. |  |  |  |  |
| Short code     | AGN                                     |  |  |  |  |
| Material       | Steel                                   |  |  |  |  |
| Surface        | electro galvanised                      |  |  |  |  |