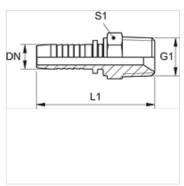

## Note

Appropriate ferrule: PMH 102.

| Item           |    |      |        |              |            |    |
|----------------|----|------|--------|--------------|------------|----|
| Identification | DN | Size | Inches | G1           | L1<br>(mm) | S1 |
| PN 02 HN       | 2  | 1    | 5/64"  | 1/8" -27 NPT | 30,0       | 12 |
| PN 02 HN 06    | 2  | 1    | 5/64"  | 1/4" -18 NPT | 35,5       | 17 |

DN = Nominal diameter, nominal width