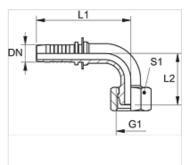

## Note

Choose the appropriate ferrule based on the hose type.

| Item            |    |      |        |                    |            |                     |            |            |    |
|-----------------|----|------|--------|--------------------|------------|---------------------|------------|------------|----|
| Identification  | DN | Size | Inches | Operating pressure | G1         | for external pipe Ø | L1<br>(mm) | L2<br>(mm) | S1 |
| PN 06 AFS 04 90 | 6  | 4    | 1/4"   | 630,0              | M 16 x 1.5 | 8                   | 63,0       | 35,0       | 19 |
| PN 08 AFS 90    | 8  | 5    | 5/16"  | 630,0              | M 20 x 1.5 | 12                  | -          | -          | -  |