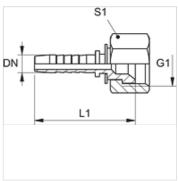

## Note

Choose the appropriate ferrule based on the hose type.

| Item           |    |      |        |             |            |    |
|----------------|----|------|--------|-------------|------------|----|
| Identification | DN | Size | Inches | G1          | L1<br>(mm) | S1 |
| PN 06 ASA 10   | 6  | 4    | 1/4"   | 5/8"-18 UNF | 43,7       | 22 |
| PN 10 ASA      | 10 | 6    | 3/8"   | 5/8"-18 UNF | 45,7       | 22 |