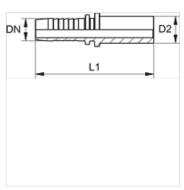

## Note

Choose the appropriate ferrule based on the hose type. Do not use for new designs; we recommend: PN...AF.

| Item           |    |      |        |            |            |  |
|----------------|----|------|--------|------------|------------|--|
| Identification | DN | Size | Inches | D2<br>(mm) | L1<br>(mm) |  |
| PN 10 FF       | 10 | 6    | 3/8"   | 13,25      | 62,5       |  |
| PN 13 FF       | 12 | 8    | 1/2"   | 16,75      | 63,0       |  |
| PN 16 FF       | 16 | 10   | 5/8"   | 21,25      | 69,5       |  |
| PN 20 FF       | 19 | 12   | 3/4"   | 26,75      | 79,0       |  |
| PN 25 FF       | 25 | 16   | 1"     | 33,50      | 87,0       |  |