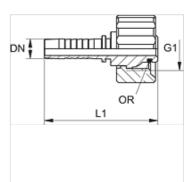

## Note

Choose the appropriate ferrule based on the hose type.

| Item           |    |      |        |            |            |
|----------------|----|------|--------|------------|------------|
| Identification | DN | Size | Inches | G1         | OR         |
| PN 06 KAE      | 6  | 4    | 1/4"   | M 22 x 1.5 | 10.0 x 2.0 |
| PN 08 KAE      | 8  | 5    | 5/16"  | M 22 x 1.5 | 10.0 x 2.0 |
| PN 10 KAE      | 10 | 6    | 3/8"   | M 22 x 1.5 | 10.0 x 2.0 |