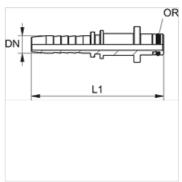

## Description

Self-aligning to prevent torsional stress.

| Item           |    |      |        |      |             |  |
|----------------|----|------|--------|------|-------------|--|
| Identification | DN | Size | Inches | D1   | OR          |  |
|                |    |      |        | (mm) |             |  |
| PN 06 KAE ST   | 6  | 4    | 1/4"   | 10,0 | 6.75 x 1.78 |  |
| PN 08 KAE ST   | 8  | 5    | 5/16"  | 10,0 | 6.75 x 1.78 |  |