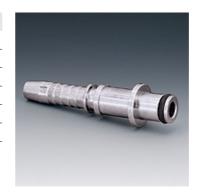

| Properties     |                                   |  |  |  |  |
|----------------|-----------------------------------|--|--|--|--|
| Application    | for HF/HW 100 and HF/HW 200 hoses |  |  |  |  |
| Connection 1   | Plug connection                   |  |  |  |  |
| Sealing form 1 | O-ring sealed pin                 |  |  |  |  |
| suitable for   | Kärcher high pressure cleaners    |  |  |  |  |
| Material       | Steel                             |  |  |  |  |
| Surface        | electro galvanised                |  |  |  |  |
|                |                                   |  |  |  |  |

## Description

Self-aligning to prevent torsional stress.

| Item           |    |      |        |      |             |  |
|----------------|----|------|--------|------|-------------|--|
| Identification | DN | Size | Inches | D1   | OR          |  |
|                |    |      |        | (mm) |             |  |
| PN 06 KAE ST   | 6  | 4    | 1/4"   | 10,0 | 6.75 x 1.78 |  |
| PN 08 KAE ST   | 8  | 5    | 5/16"  | 10,0 | 6.75 x 1.78 |  |